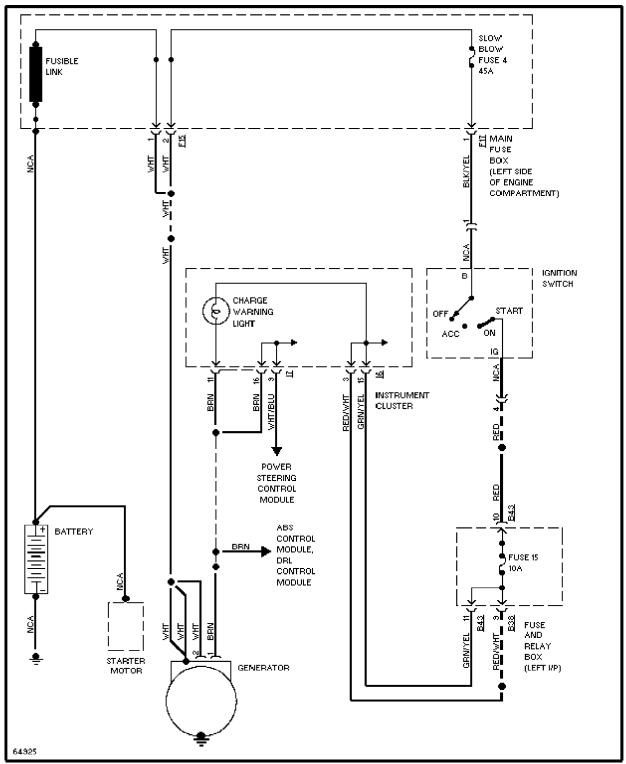

## **POWER DOOR LOCKS**

Power Door Lock Circuit

Power Mirror Circuit

Power Top/Sunroof Circuits

Power Window Circuit

Radio Circuits

Charging Circuit

Starting Circuit