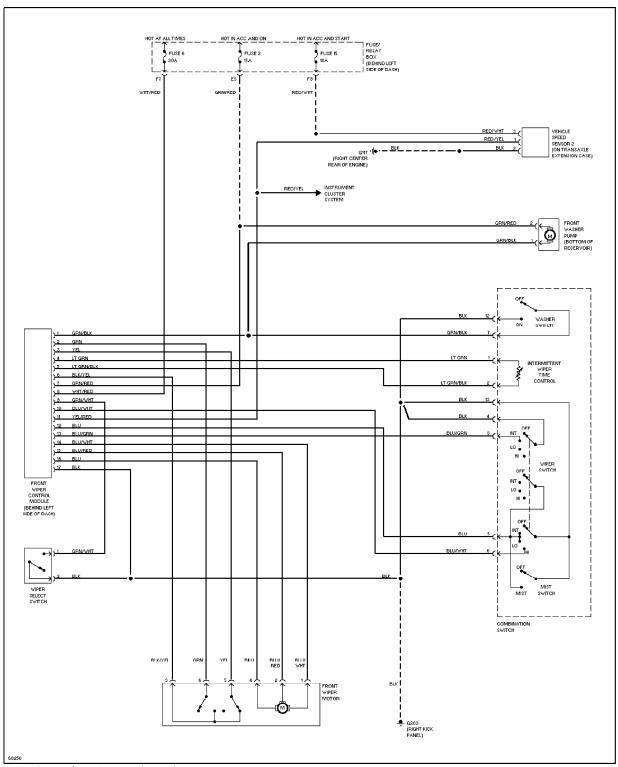

## SYSTEM WIRING DIAGRAMS

1992 Subaru SVX

1992 System Wiring Diagrams Subaru - SVX

## **COOLING FAN**



Cooling Fan Circuit



Cruise Control Circuit



Defogger Circuit



Electronic Power Steering Circuit



Back-up Lamps Circuit



Exterior Light Circuit



Headlight Circuit, W/ DRL



Headlight Circuit, W/O DRL



Horn Circuit

## **INSTRUMENT CLUSTER**



Instrument Cluster Circuit



Interior Light Circuit



Power Antenna Circuit

## **POWER DOOR LOCKS**



Power Door Lock Circuit



Power Mirror Circuit



Power Top/Sunroof Circuits



Power Window Circuit



Radio Circuits



Charging Circuit



Starting Circuit



Transmission Circuit



Interval Wiper/Washer Circuit



Rear Wiper/Washer Circuit