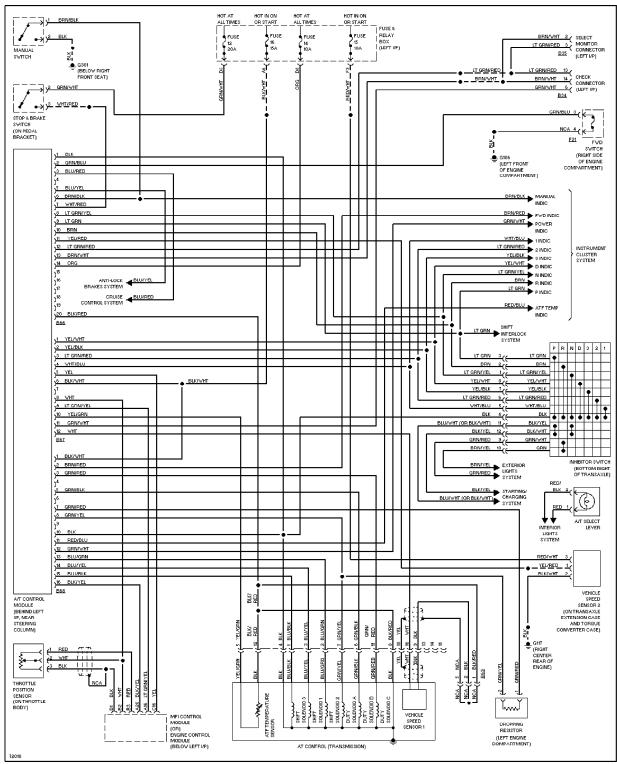

## **INSTRUMENT CLUSTER**

Instrument Cluster Circuit

Interior Light Circuit

Power Antenna Circuit