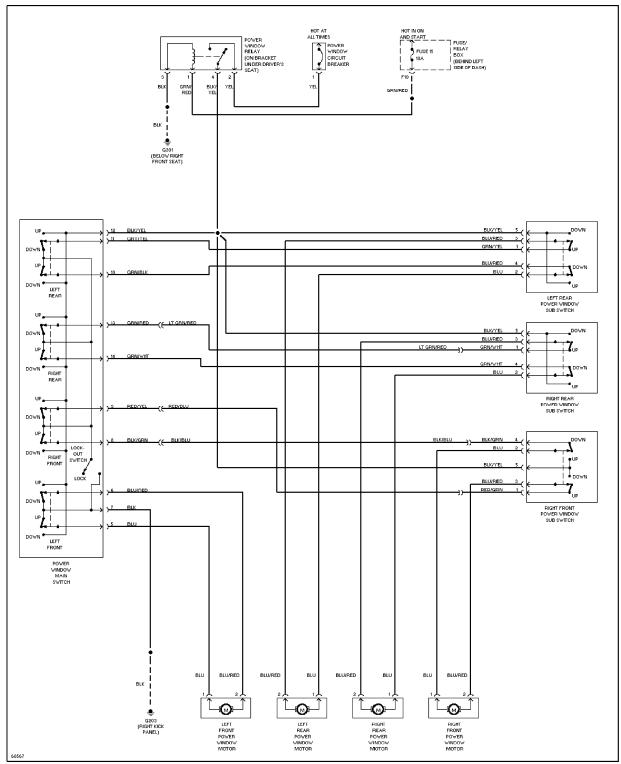

## **POWER DOOR LOCKS**

Power Door Lock Circuit

Power Mirror Circuit

Power Top/Sunroof Circuits

Power Window Circuit

Radio Circuits

Charging Circuit

Starting Circuit