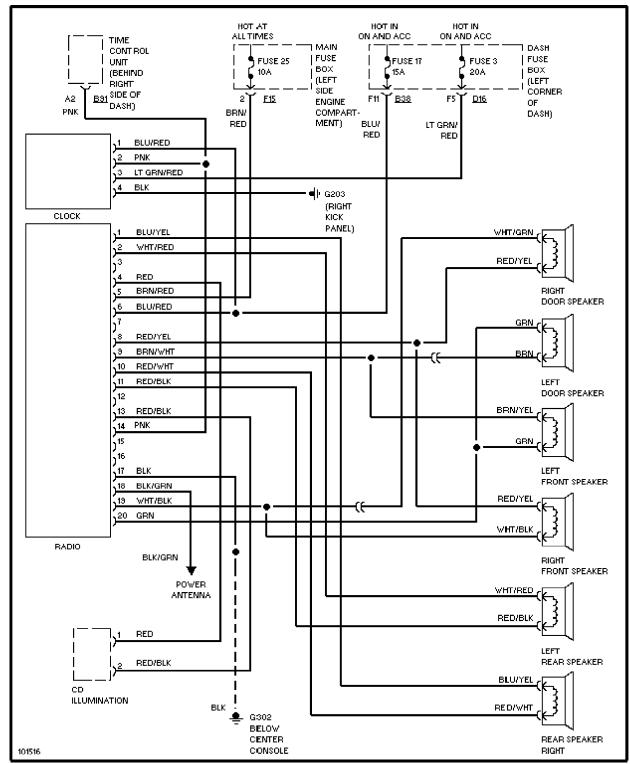

## **POWER DOOR LOCKS**

Power Door Lock Circuit

Power Mirror Circuit

Power Top/Sunroof Circuits

Power Window Circuit

Radio Circuits

Charging Circuit

Starting Circuit