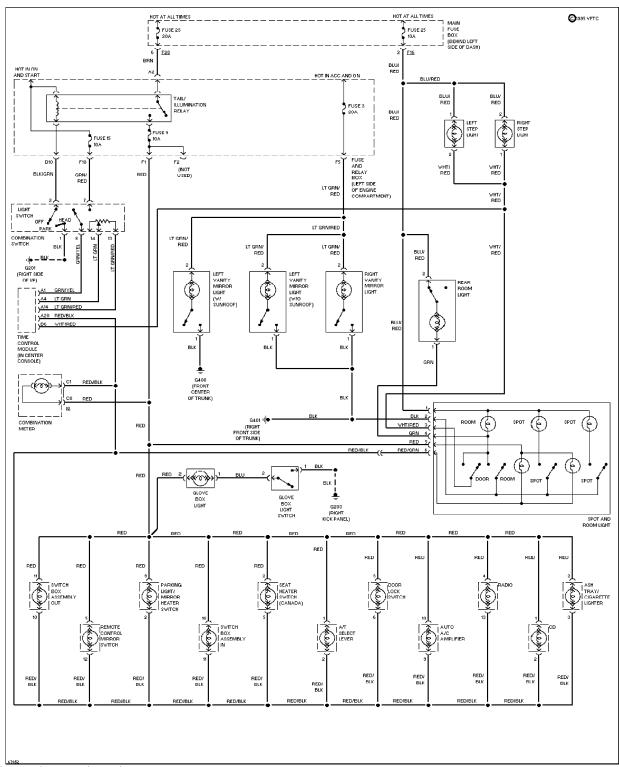

## **POWER DOOR LOCKS**

Power Door Lock Circuit

Power Mirror Circuit

Power Top/Sunroof Circuits

Power Window Circuit

Radio Circuits

Charging Circuit

Starting Circuit