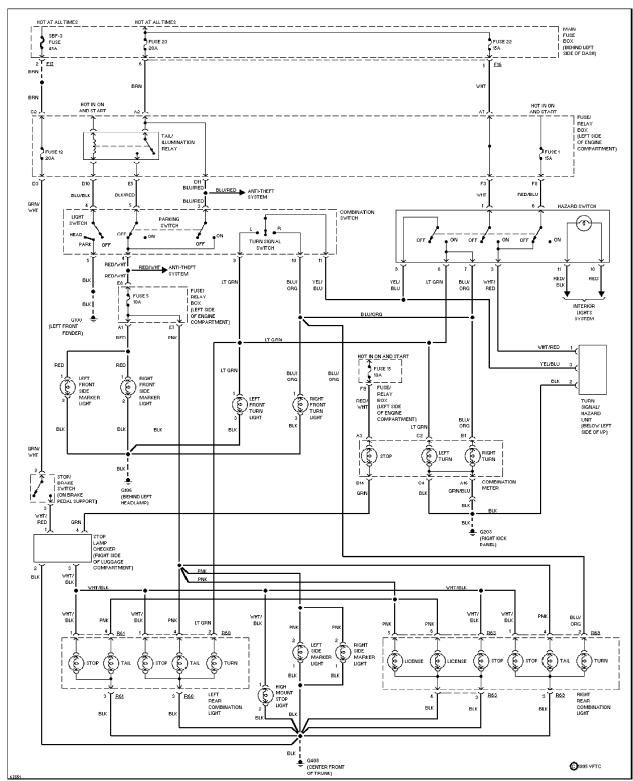

## **COOLING FAN**

Cooling Fan Circuit

Cruise Control Circuit

Defogger Circuit

Electronic Power Steering Circuit

Back-up Lamps Circuit

Exterior Light Circuit

Headlight Circuit, W/ DRL