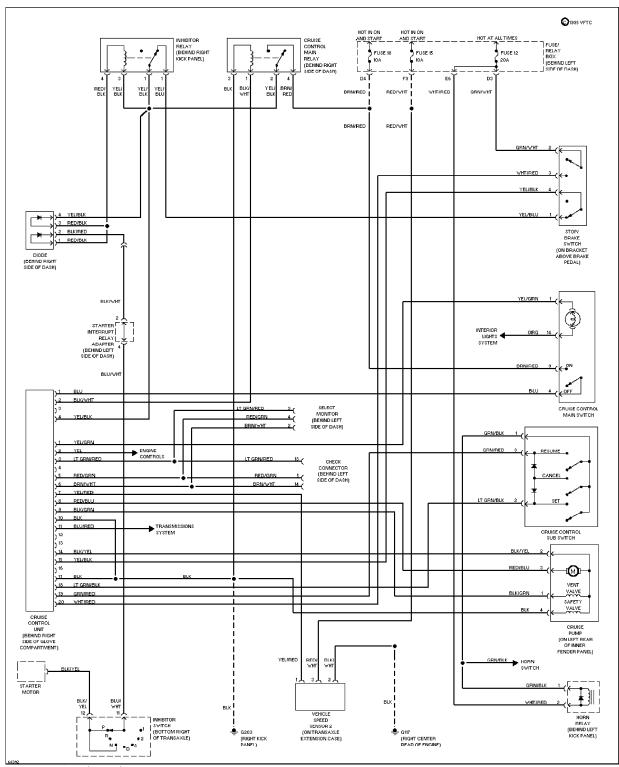

## **COOLING FAN**

Cooling Fan Circuit

Cruise Control Circuit

Defogger Circuit

Electronic Power Steering Circuit

Back-up Lamps Circuit

Exterior Light Circuit

Headlight Circuit, W/ DRL