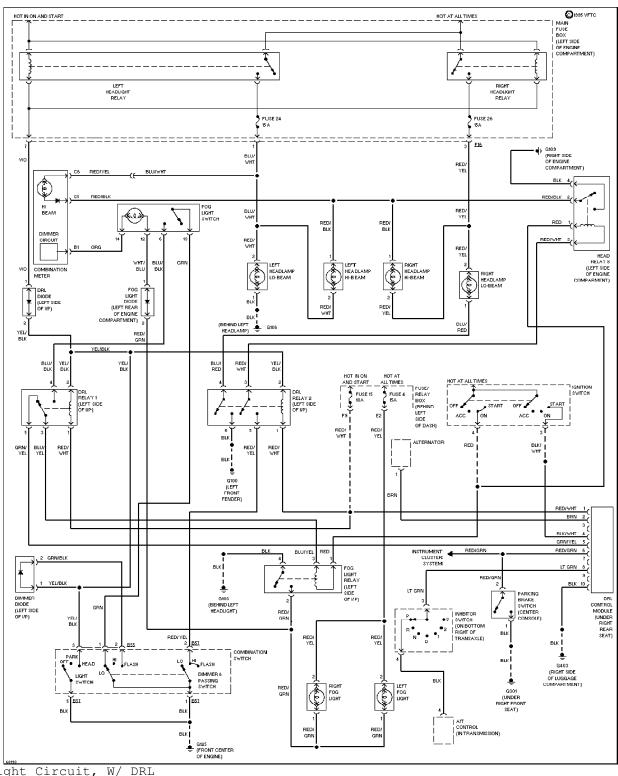

## **COOLING FAN**

Cooling Fan Circuit

Cruise Control Circuit

Defogger Circuit

Electronic Power Steering Circuit

Back-up Lamps Circuit

Exterior Light Circuit

Headlight Circuit, W/ DRL