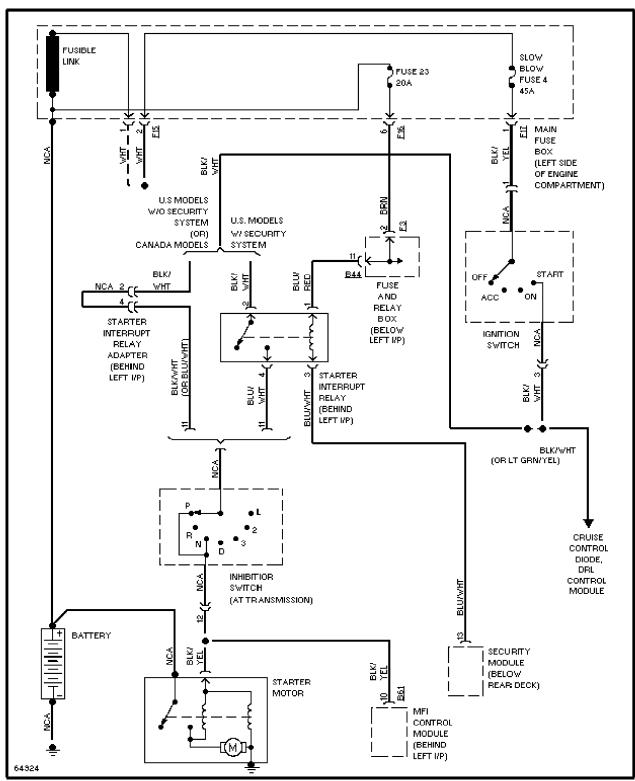

## SYSTEM WIRING DIAGRAMS

1992 Subaru SVX

1992 System Wiring Diagrams Subaru - SVX

## **COOLING FAN**



Cooling Fan Circuit



Cruise Control Circuit



Defogger Circuit



Electronic Power Steering Circuit



Back-up Lamps Circuit



Exterior Light Circuit



Headlight Circuit, W/ DRL



Headlight Circuit, W/O DRL



Horn Circuit

## **INSTRUMENT CLUSTER**



Instrument Cluster Circuit



Interior Light Circuit



Power Antenna Circuit

## **POWER DOOR LOCKS**



Power Door Lock Circuit



Power Mirror Circuit



Power Top/Sunroof Circuits



Power Window Circuit



Radio Circuits



Charging Circuit



Starting Circuit



Transmission Circuit



Interval Wiper/Washer Circuit



Rear Wiper/Washer Circuit