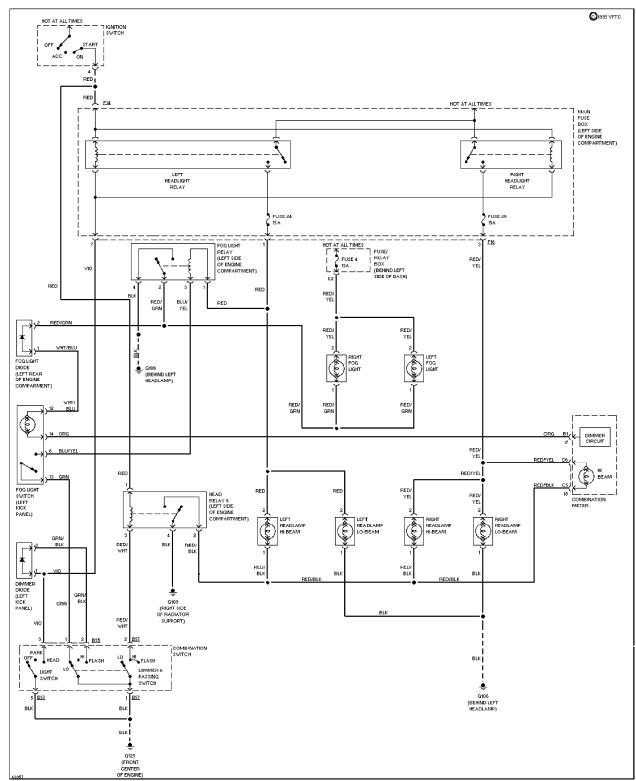

## SYSTEM WIRING DIAGRAMS

1992 Subaru SVX

1992 System Wiring Diagrams Subaru - SVX

## **COOLING FAN**



Cooling Fan Circuit



Cruise Control Circuit



Defogger Circuit



Electronic Power Steering Circuit



Back-up Lamps Circuit



Exterior Light Circuit



Headlight Circuit, W/ DRL



Headlight Circuit, W/O DRL



Horn Circuit

## **INSTRUMENT CLUSTER**



Instrument Cluster Circuit



Interior Light Circuit



Power Antenna Circuit

## **POWER DOOR LOCKS**



Power Door Lock Circuit



Power Mirror Circuit



Power Top/Sunroof Circuits



Power Window Circuit



Radio Circuits



Charging Circuit



Starting Circuit



Transmission Circuit



Interval Wiper/Washer Circuit



Rear Wiper/Washer Circuit