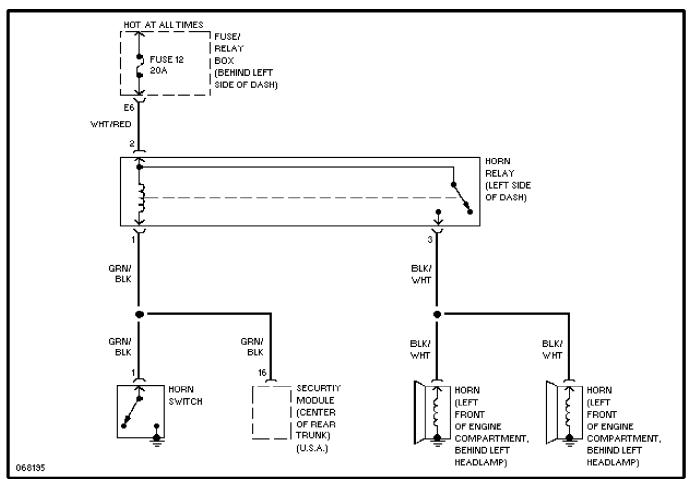

## SYSTEM WIRING DIAGRAMS

1992 Subaru SVX

1992 System Wiring Diagrams Subaru - SVX

## **COOLING FAN**



Cooling Fan Circuit



Cruise Control Circuit



Defogger Circuit



Electronic Power Steering Circuit



Back-up Lamps Circuit



Exterior Light Circuit



Headlight Circuit, W/ DRL



Headlight Circuit, W/O DRL



Horn Circuit

## **INSTRUMENT CLUSTER**



Instrument Cluster Circuit



Interior Light Circuit



Power Antenna Circuit

## **POWER DOOR LOCKS**



Power Door Lock Circuit



Power Mirror Circuit



Power Top/Sunroof Circuits



Power Window Circuit



Radio Circuits



Charging Circuit



Starting Circuit



Transmission Circuit



Interval Wiper/Washer Circuit



Rear Wiper/Washer Circuit