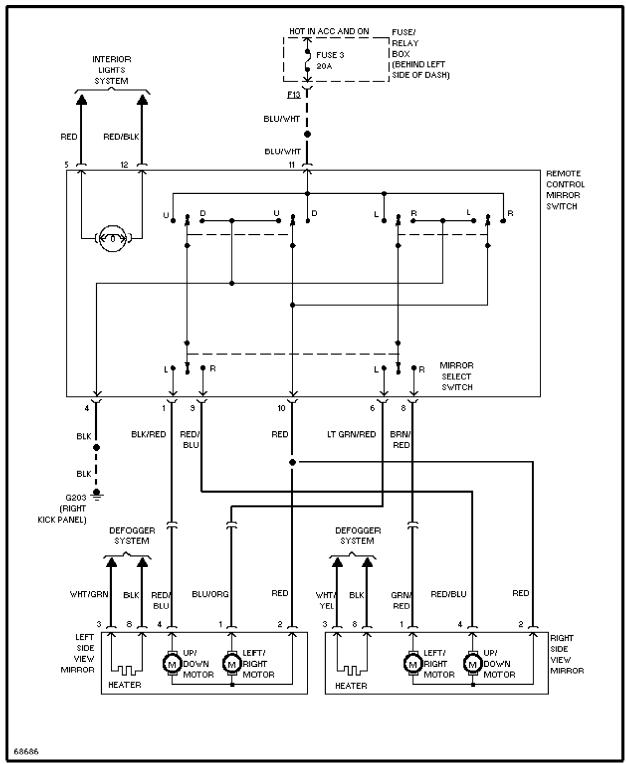

## **POWER DOOR LOCKS**

Power Door Lock Circuit

Power Mirror Circuit

Power Top/Sunroof Circuits

Power Window Circuit

Radio Circuits

Charging Circuit

Starting Circuit