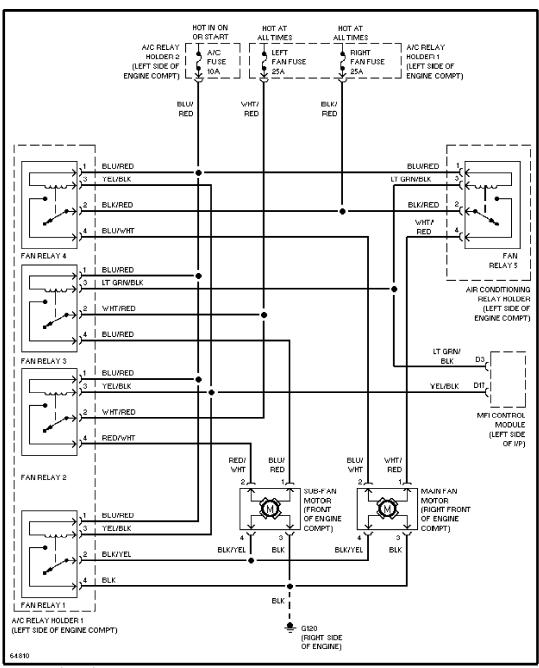

## **COOLING FAN**

Cooling Fan Circuit

Cruise Control Circuit

Defogger Circuit

Electronic Power Steering Circuit

Back-up Lamps Circuit

Exterior Light Circuit

Headlight Circuit, W/ DRL