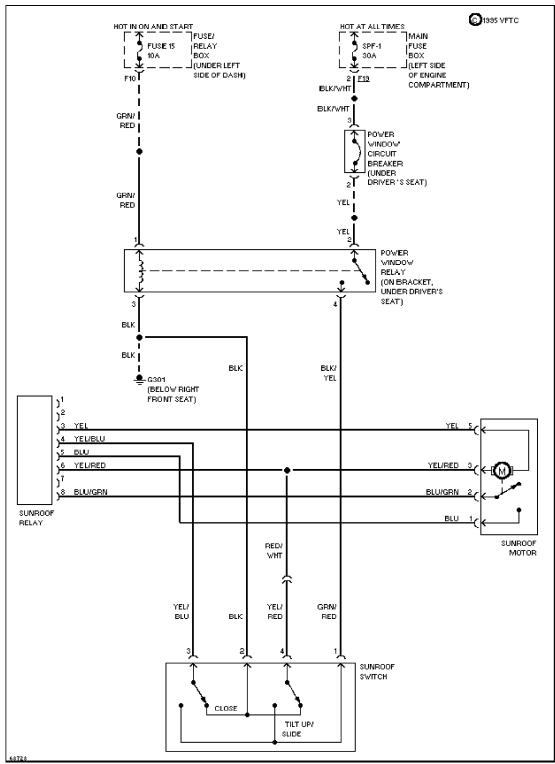

## **POWER DOOR LOCKS**

Power Door Lock Circuit

Power Mirror Circuit

Power Top/Sunroof Circuits

Power Window Circuit

Radio Circuits

Charging Circuit

Starting Circuit