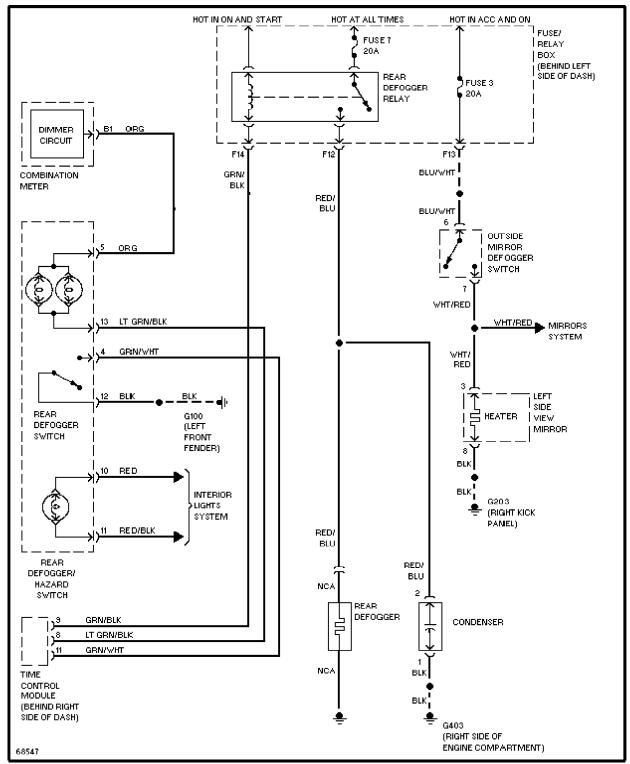

## **COOLING FAN**

Cooling Fan Circuit

Cruise Control Circuit

Defogger Circuit

Electronic Power Steering Circuit

Back-up Lamps Circuit

Exterior Light Circuit

Headlight Circuit, W/ DRL