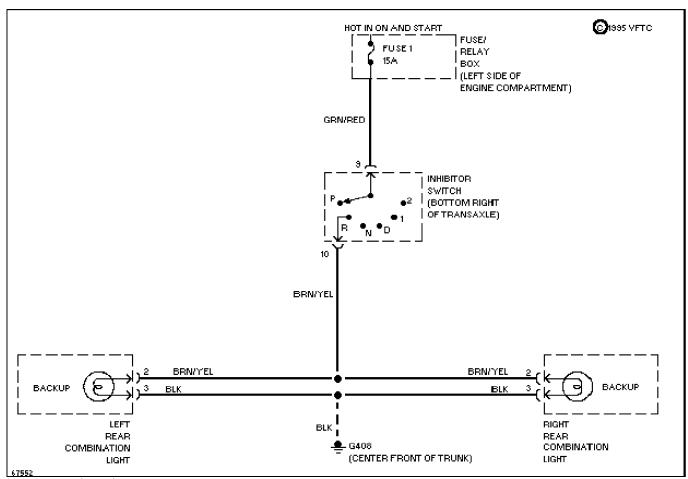

## **COOLING FAN**

Cooling Fan Circuit

Cruise Control Circuit

Defogger Circuit

Electronic Power Steering Circuit

Back-up Lamps Circuit

Exterior Light Circuit

Headlight Circuit, W/ DRL