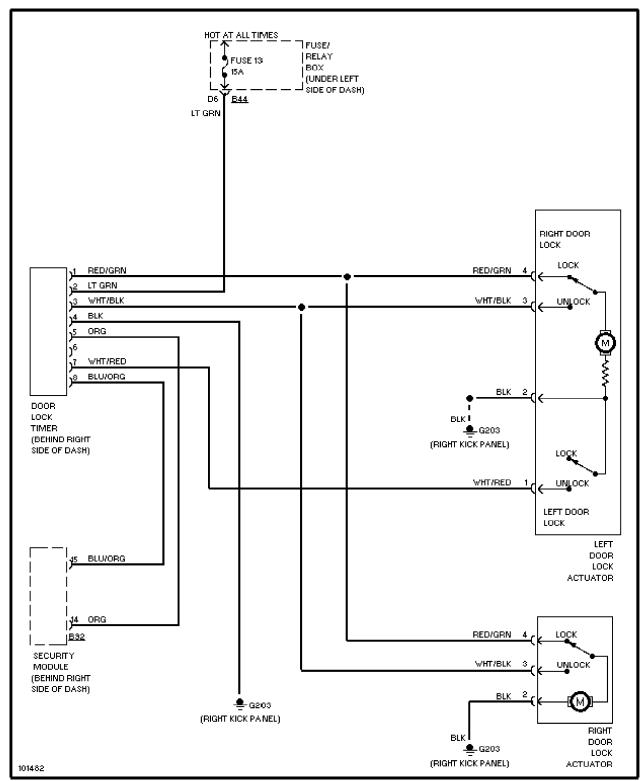

## **POWER DOOR LOCKS**

Power Door Lock Circuit

Power Mirror Circuit

Power Top/Sunroof Circuits

Power Window Circuit

Radio Circuits

Charging Circuit

Starting Circuit