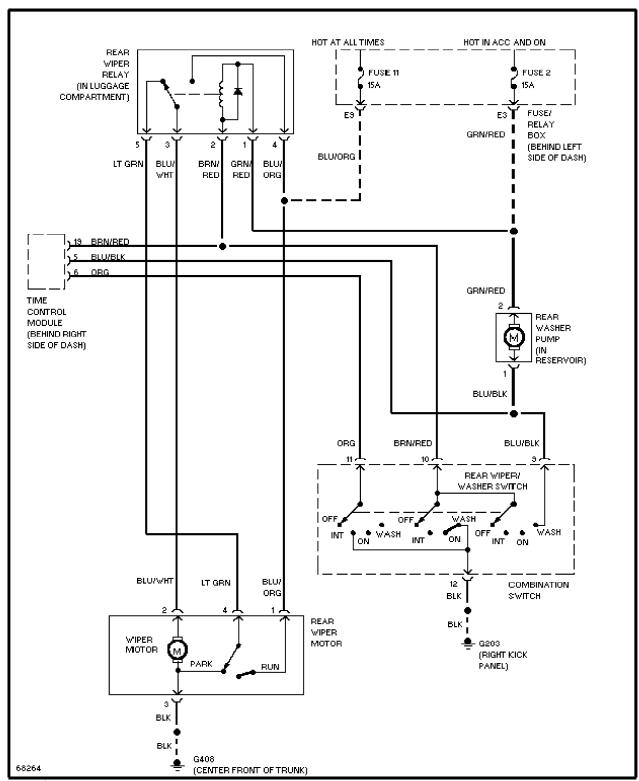

## SYSTEM WIRING DIAGRAMS

1992 Subaru SVX

1992 System Wiring Diagrams Subaru - SVX

## **COOLING FAN**



Cooling Fan Circuit



Cruise Control Circuit



Defogger Circuit



Electronic Power Steering Circuit



Back-up Lamps Circuit



Exterior Light Circuit



Headlight Circuit, W/ DRL



Headlight Circuit, W/O DRL



Horn Circuit

## **INSTRUMENT CLUSTER**



Instrument Cluster Circuit



Interior Light Circuit



Power Antenna Circuit

## **POWER DOOR LOCKS**



Power Door Lock Circuit



Power Mirror Circuit



Power Top/Sunroof Circuits



Power Window Circuit



Radio Circuits



Charging Circuit



Starting Circuit



Transmission Circuit



Interval Wiper/Washer Circuit



Rear Wiper/Washer Circuit