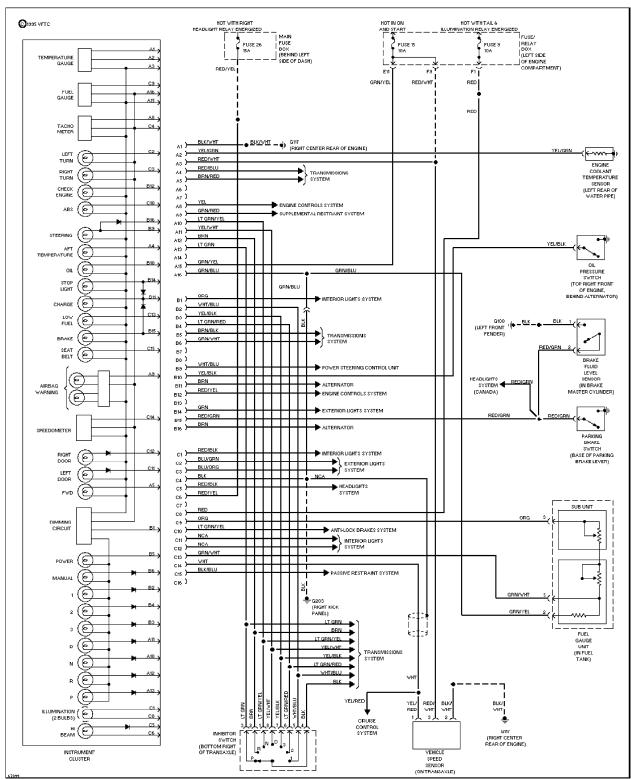

## **INSTRUMENT CLUSTER**

Instrument Cluster Circuit

Interior Light Circuit

Power Antenna Circuit