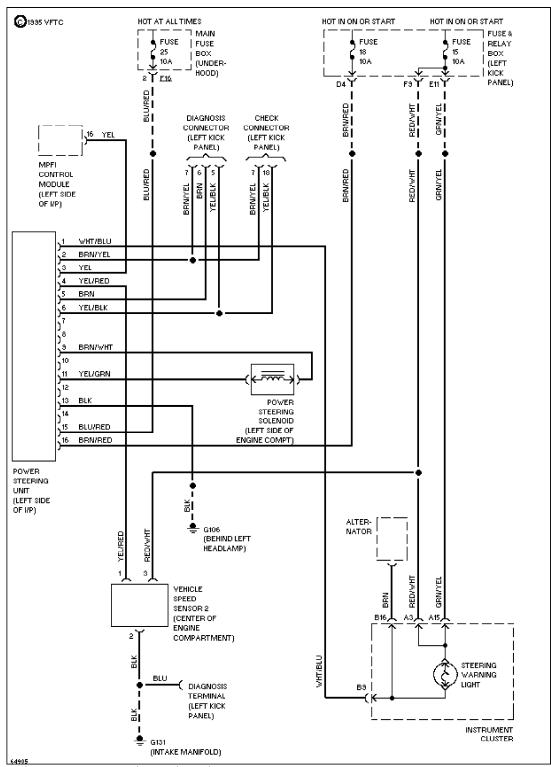

## **POWER DOOR LOCKS**

Power Door Lock Circuit

Power Mirror Circuit

Power Top/Sunroof Circuits

Power Window Circuit

Radio Circuits

Charging Circuit

Starting Circuit